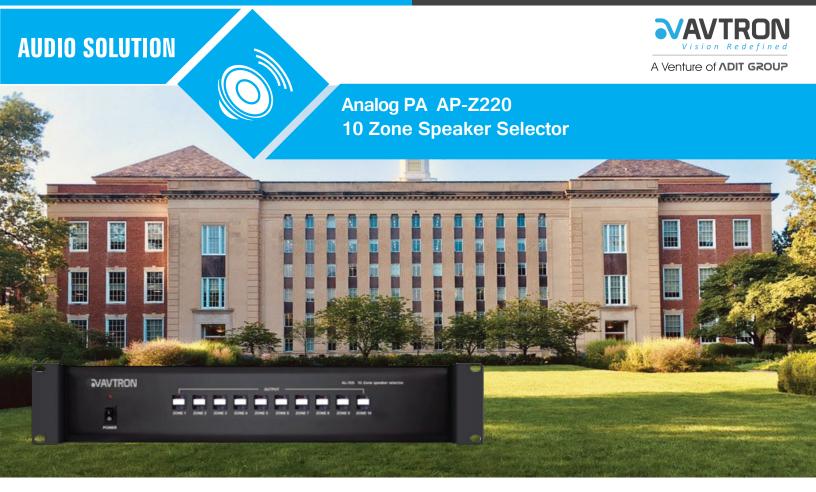

## AP-Z220 10 Zone Speaker Selector

## Features:

- 10 Zone speaker out, Single channel audio input
- Flexible A & B amplifier inputs for Auto switch BGM and Emergency amplifier
- 10 speaker zones are into one single group
- LED status indicators, 2 port alarm activation outputs
- An individual 10 Zone speaker outputs control
- Zone selector works with AP-Z215 Zone paging selector and AP-Z214 Paging station and expandable up to 120 Zones
- High Power Handling Capacity up to 1.5KW
- 19" Ready rack mount installation design